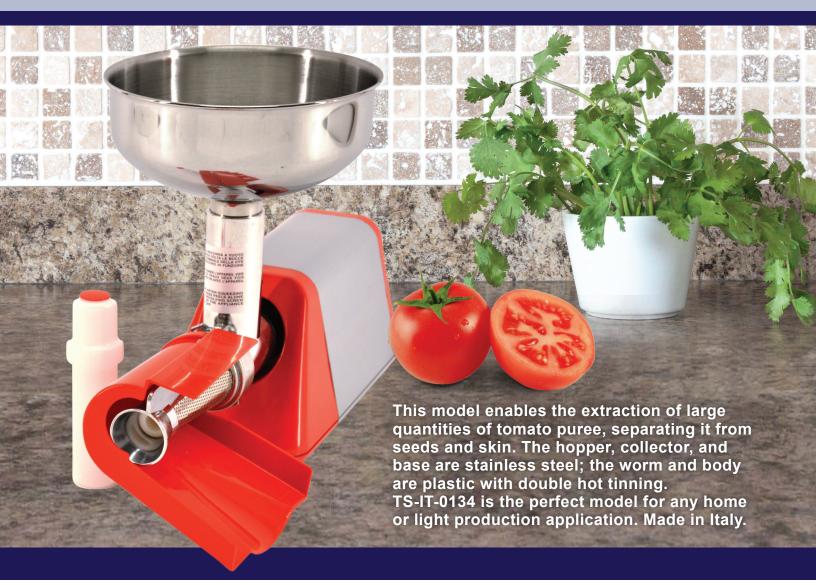

## 0.33 HORSEPOWER TOMATO SQUEEZER WITH PLASTIC COVER

Item: 11001

Model: TS-IT-0134

# FOOD EQUIPMENT 0.33 HORSEPOWER TOMATO SQUEEZER WITH PLASTIC COVER