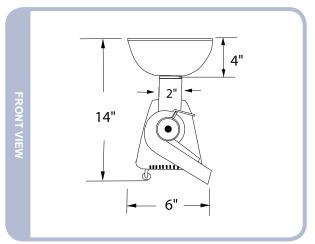

### **FOOD EQUIPMENT**

SERVING THE FOOD INDUSTRY SINCE 1951

## 0.33 HORSEPOWER TOMATO SQUEEZER WITH PLASTIC COVER

Item: 11001

Model: TS-IT-0134







# FOOD EQUIPMENT 0.33 HORSEPOWER TOMATO SQUEEZER WITH PLASTIC COVER



#### **TECHNICAL DRAWING WITH DIMENSIONS**





#### **DETAIL IMAGES**







#### **TECHNICAL SPECIFICATION**

| ITEM NUMBER          | 11001                                |
|----------------------|--------------------------------------|
| MODEL                | TS-IT-0134                           |
| DESCRIPTION          | Electric                             |
| POWER                | 0.33 HP / 0.25 kW                    |
| WORM RPM             | 110                                  |
| ELECTRICAL           | 110V/60Hz/1Ph                        |
| WEIGHT               | 10.56 lbs/ 4.8 kg                    |
| PACKAGING WEIGHT     | 11 lbs/ 5 kg                         |
| DIMENSIONS (DWH)     | 20" x 6" x 14"/ 508 x 152 x 356 mm   |
| PACKAGING DIMENSIONS | 19" x 13.5" x 8"/ 480 x 343 x 200 mm |

NEMA 5 - 15 125 VAC / 15 AMP