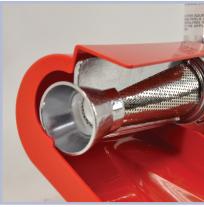

### **FOOD EQUIPMENT**

SERVING THE FOOD INDUSTRY SINCE 1951

## 0.33 HORSEPOWER TOMATO SQUEEZER WITH PLASTIC COVER

Item: 11001

Model: TS-IT-0134







# FOOD EQUIPMENT 0.33 HORSEPOWER TOMATO SQUEEZER WITH PLASTIC COVER



#### **TECHNICAL DRAWING WITH DIMENSIONS**





#### **DETAIL IMAGES**







#### **TECHNICAL SPECIFICATION**

| ITEM NUMBER          | 11001                                |
|----------------------|--------------------------------------|
| MODEL                | TS-IT-0134                           |
| DESCRIPTION          | Electric                             |
| POWER                | 0.33 HP / 0.25 kW                    |
| WORM RPM             | 110                                  |
| ELECTRICAL           | 110V/60Hz/1Ph                        |
| WEIGHT               | 10.56 lbs/ 4.8 kg                    |
| PACKAGING WEIGHT     | 11 lbs/ 5 kg                         |
| DIMENSIONS (DWH)     | 20" x 6" x 14"/ 508 x 152 x 356 mm   |
| PACKAGING DIMENSIONS | 19" x 13.5" x 8"/ 480 x 343 x 200 mm |

NEMA 5 - 15 125 VAC / 15 AMP

#### **OMCAN INC.**

Teleph