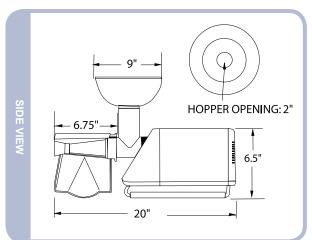

### **FOOD EQUIPMENT**

SERVING THE FOOD INDUSTRY SINCE 1951

## 0.33 HORSEPOWER TOMATO SQUEEZER WITH PLASTIC COVER

Item: 11001

Model: TS-IT-0134







# FOOD EQUIPMENT 0.33 HORSEPOWER TOMATO SQUEEZER WITH PLASTIC COVER



#### **TECHNICAL DRAWING WITH DIMENSIONS**





#### **DETAIL IMAGES**







#### **TECHNICAL SPECIFICATION**

| ITEM NUMBER          | 11001                                |
|----------------------|--------------------------------------|
| MODEL                | TS-IT-0134                           |
| DESCRIPTION          | Electric                             |
| POWER                | 0.33 HP / 0.25 kW                    |
| WORM RPM             | 110                                  |
| ELECTRICAL           | 110V/60Hz/1Ph                        |
| WEIGHT               | 10.56 lbs/ 4.8 kg                    |
| PACKAGING WEIGHT     | 11 lbs/ 5 kg                         |
| DIMENSIONS (DWH)     | 20" x 6" x 14"/ 508 x 152 x 356 mm   |
| PACKAGING DIMENSIONS | 19" x 13.5" x 8"/ 480 x 343 x 200 mm |

NEMA 5 - 15 125 VAC / 15 AM